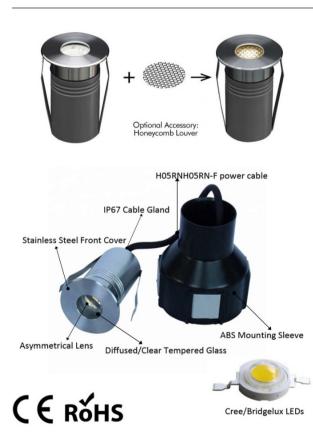

## TECHNICAL

| Materials of Optics       | Glass                        |  |
|---------------------------|------------------------------|--|
| Materials of Housing      | Stainless Steel and Aluminum |  |
| Light Source              | CREE/Bridgelux               |  |
| Color Temperature         | 0.5W/1W/2W/3W RGB            |  |
|                           | 3IN1/4W RGBW 4IN1 LED        |  |
| Luminous Efficiency@4000K | 90lm/W                       |  |
| CRI                       | >80                          |  |
| Beam Angle(°)             | 15º/30º/45º                  |  |
| UGR                       | <19(24°)                     |  |
| Lifetime(hr)              | 50,000H                      |  |
| Product Finishing         | White RAL9016/ Black RAL9005 |  |
|                           |                              |  |

### INSTALLATION & ACCESSORIES

#### FEATURES & BENEFITS

| CCT Selection DIP Switch       | 3CCT             |
|--------------------------------|------------------|
| LED Driver                     | Built-out        |
| Dimming Option                 | Triac/0-10v/DALI |
| Ingress Protection (IP Rating) | IP67             |
| Impact Resistance (IK Rating)  | IK10             |
| Power Factor (PF)              | ≥ 0.9            |
| Certification                  | SAA/ RoHS/CE     |