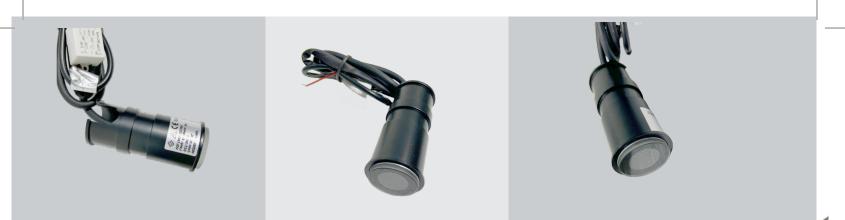

# **TLI-INGROUND**

RECESSED IN-GROUND LIGHT

## TECHNICAL

| Materials of Optics       | Glass                        |  |
|---------------------------|------------------------------|--|
| Materials of Housing      | Stainless Steel and Aluminum |  |
| Light Source              | CREE/Bridgelux               |  |
| Color Temperature         | 0.5W/1W/2W/3W RGB            |  |
|                           | 3IN1/4W RGBW 4IN1 LED        |  |
| Luminous Efficiency@4000K | 90lm/W                       |  |
| CRI                       | >80                          |  |
| Beam Angle(°)             | 15º/30º/45º                  |  |
| UGR                       | <19(24°)                     |  |
| Lifetime(hr)              | 50,000H                      |  |
| Product Finishing         | White RAL9016/ Black RAL9005 |  |
|                           |                              |  |